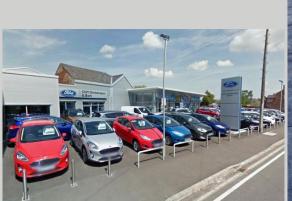

## **Car Showrooms**

Q50SF offer full protection to Car Showrooms, with anti-ram bollards, perimeter hoop barriers, telescopic bollards for vehicular access, cycle parking and other metalwork.

With experience working on sites such as Jaguar Land Rover and Porsche, Q50SF can take your Car Showroom project from the design stage through to manufacture, supply and install, working with the nominated contractor.