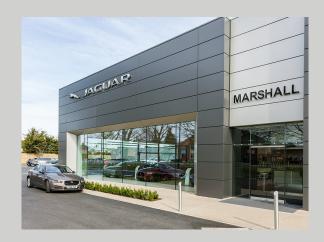

## **Car Showrooms**

Q50SF offer full protection to Car Showrooms, with anti-ram bollards, perimeter hoop barriers, telescopic bollards for vehicular access, cycle parking and other metalwork.

With experience working on sites such as Jaguar Land Rover and Porsche, Q50SF can take your Car Showroom project from the design stage through to manufacture, supply and install, working with the nominated contractor.