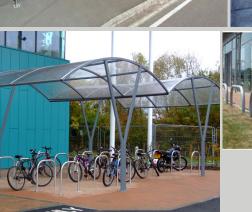

## **Car Showrooms**

Q50SF offer full protection to Car Showrooms, with anti-ram bollards, perimeter hoop barriers, telescopic bollards for vehicular access, cycle parking and other metalwork.

With experience working on sites such as Jaguar Land Rover and Porsche, Q50SF can take your Car Showroom project from the design stage through to manufacture, supply and install, working with the nominated contractor.